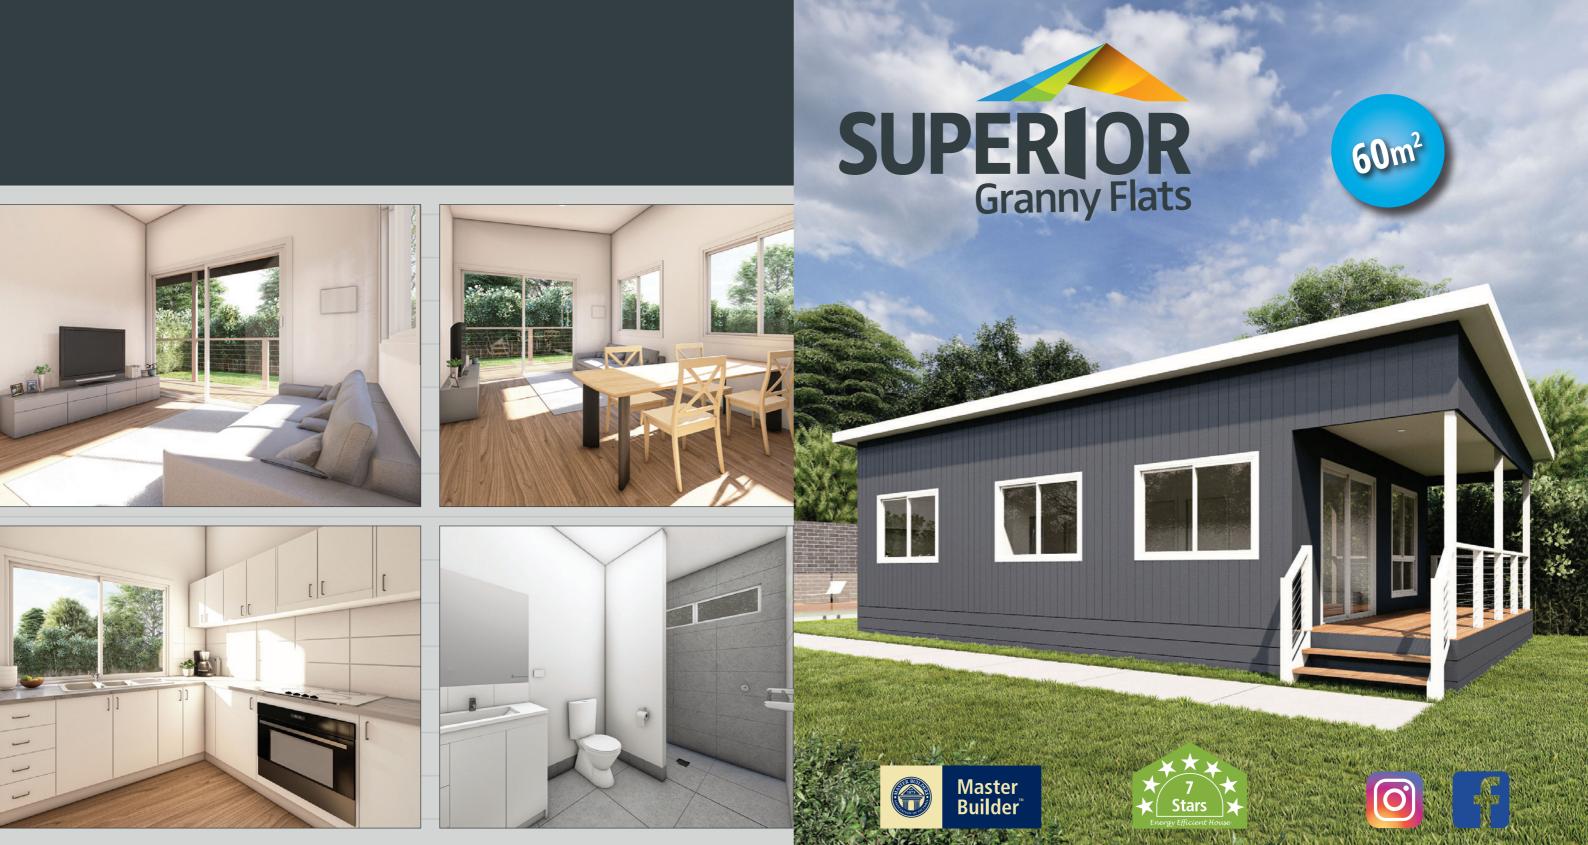

# STANDARD INCLUSIONS

| We can tailor a so                                                                                   | ollution that meets your needs, so ask us fo                                                                                                                                                                                                                                                                                                                                                                                                                                                                                                                                                                                                | r a price if you hav                                                                                  | e a particular upgrade in mind.                                                                                                                                                                                                                                                                                                                                                                                                                                                                                                                                                       |
|------------------------------------------------------------------------------------------------------|---------------------------------------------------------------------------------------------------------------------------------------------------------------------------------------------------------------------------------------------------------------------------------------------------------------------------------------------------------------------------------------------------------------------------------------------------------------------------------------------------------------------------------------------------------------------------------------------------------------------------------------------|-------------------------------------------------------------------------------------------------------|---------------------------------------------------------------------------------------------------------------------------------------------------------------------------------------------------------------------------------------------------------------------------------------------------------------------------------------------------------------------------------------------------------------------------------------------------------------------------------------------------------------------------------------------------------------------------------------|
| STRUCTURE                                                                                            |                                                                                                                                                                                                                                                                                                                                                                                                                                                                                                                                                                                                                                             |                                                                                                       |                                                                                                                                                                                                                                                                                                                                                                                                                                                                                                                                                                                       |
| CEILING HEIGHT<br>FLOOR<br>FLOORING                                                                  | 2.55m to 3.155 skillion ceiling<br>Timber subfloor on concrete stumps<br>19mm particleboard sheet flooring                                                                                                                                                                                                                                                                                                                                                                                                                                                                                                                                  | WALLS<br>ROOF AND CEILING                                                                             | Timber framed walls in accordance with AS1684<br>Timber trussed roof, 10mm plaster lining,<br>Colorbond roofing                                                                                                                                                                                                                                                                                                                                                                                                                                                                       |
| EXTERNAL                                                                                             |                                                                                                                                                                                                                                                                                                                                                                                                                                                                                                                                                                                                                                             |                                                                                                       |                                                                                                                                                                                                                                                                                                                                                                                                                                                                                                                                                                                       |
| CLADDING FASCIAS & GUTTERS DOWNPIPES ROOFING WINDOWS FLYSCREENS                                      | Painted compressed fibre-cement weatherboards Colorbond Painted Zincalume Colorbond Powdercoated aluminum with double glazing Powdercoated flyscreens to all windows                                                                                                                                                                                                                                                                                                                                                                                                                                                                        | ENTRY DOOR  BASEBOARDS PORCH                                                                          | Painted timber frame & solid core entry door with glazed panels. Satin chrome finish Entry Lever & Deadlock. Painted timber baseboards enclosing sub-floor Timber sub-floor with decking, handrail & steps to suit site conditions (3 steps minimum)                                                                                                                                                                                                                                                                                                                                  |
| INTERNAL                                                                                             |                                                                                                                                                                                                                                                                                                                                                                                                                                                                                                                                                                                                                                             |                                                                                                       |                                                                                                                                                                                                                                                                                                                                                                                                                                                                                                                                                                                       |
| WALL CLADDING CEILING TRIM ROBES/WIR  KITCHEN CUPBOARDS KITCHEN SINK OVEN & COOKTOP SPLASHBACK TILES | Plasterboard cladding (10mm) Water resistant plaster to wet areas 10mm plaster lining Painted 67mm architraves Fabricated built in wardrobe units with 1 x laminate shelf, chrome finish hanging rail and vinyl or mirror faced aluminum framed sliding doors and tracks to all bedrooms. High gloss laminate finish cupboards & bullnose edge benchtop. Pantry, overhead cupboards with slide-out range hood & cutlery draws included as standard Stainless steel 11/2 bowl inset sink with chrome finish flick mixer Stainless steel under bench electric oven & electric cooktop 1 x row of 200mm x 400mm grouted gloss white splashback | WASHING MACHINE PROVISION TOILET SHOWER SHOWER SCREEN SHOWER TAPS/ROSE FLOOR COVERINGS INTERNAL DOORS | Full height 200mm x 400mm gloss white tiles White pre-fabricated laminate vanity with moulded cera bowl, chrome flick-mixer and mirror Builders range chrome finish W/M taps in vanity with capped PVC drainer pipe White builders range dual flush ceramic toilet with moulded plastic lid & ceramic cistern Walk in tiled shower base with 300mm x 600mm white tiles 2.4m high to shower walls Fixed panel as standard Builders range chrome finish flick-mixer & shower rose Choice of standard builders range Painted 4 panel doors Satin chrome finish lever style door handles, |
| ELECTRICAL                                                                                           | tiles above bathroom vanity                                                                                                                                                                                                                                                                                                                                                                                                                                                                                                                                                                                                                 |                                                                                                       | finger pull style to sliding doors                                                                                                                                                                                                                                                                                                                                                                                                                                                                                                                                                    |
| SWITCHBOARD<br>LIGHT POINTS                                                                          | Internal switchboard with safety switches Minimum 1 x light point per room and to porch with                                                                                                                                                                                                                                                                                                                                                                                                                                                                                                                                                | NOTE:                                                                                                 | No phone connection supplied. A conduit containing draw string will be made available for the owner to                                                                                                                                                                                                                                                                                                                                                                                                                                                                                |
| POWER POINTS                                                                                         | LED downlights Minimum 2 x double Power Point per room and 2 x above Kitchen bench. Additional Power Points for washing machine, refrigerator, oven, cooktop and split system. 1 x phone and TV point to lounge room                                                                                                                                                                                                                                                                                                                                                                                                                        | EXHAUST FANS SMOKE DETECTORS                                                                          | arrange connection with the appropriate authority. Self sealing exhaust fan to bathroom through ceiling and rangehood Minimum 1 x smoke detector to lounge room                                                                                                                                                                                                                                                                                                                                                                                                                       |
| ENERGY EFFICIE                                                                                       | NCY                                                                                                                                                                                                                                                                                                                                                                                                                                                                                                                                                                                                                                         |                                                                                                       |                                                                                                                                                                                                                                                                                                                                                                                                                                                                                                                                                                                       |
| RATING                                                                                               | 7-star minimum energy rating efficiency as per<br>National Construction Code                                                                                                                                                                                                                                                                                                                                                                                                                                                                                                                                                                | SEALING                                                                                               | Front door to have edge seals and draft protector to bottom edge. All exhaust fans to be self-sealing                                                                                                                                                                                                                                                                                                                                                                                                                                                                                 |