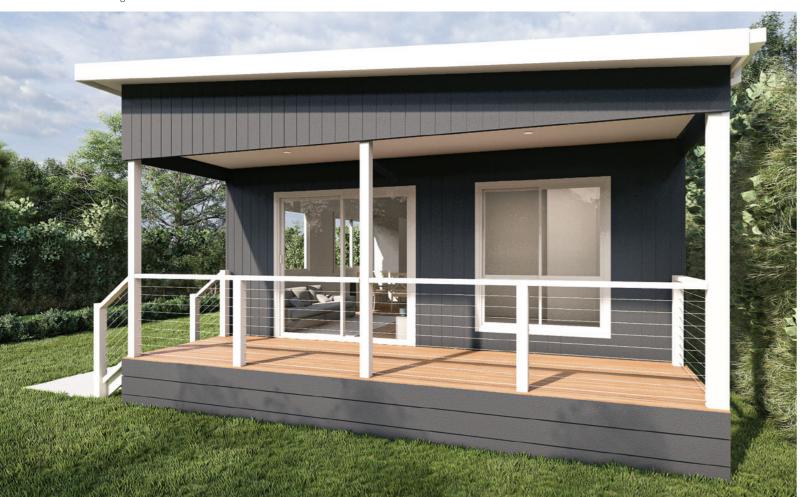

# STANDARD INCLUSIONS

| We can tailor a so                                                                                   | ollution that meets your needs, so ask us fo                                                                                                                                                                                                                                                                                                                                                                                                                                                                                                                                                                                                | r a price if you hav                                                                                  | e a particular upgrade in mind.                                                                                                                                                                                                                                                                                                                                                                                                                                                                                                                                                       |
|------------------------------------------------------------------------------------------------------|---------------------------------------------------------------------------------------------------------------------------------------------------------------------------------------------------------------------------------------------------------------------------------------------------------------------------------------------------------------------------------------------------------------------------------------------------------------------------------------------------------------------------------------------------------------------------------------------------------------------------------------------|-------------------------------------------------------------------------------------------------------|---------------------------------------------------------------------------------------------------------------------------------------------------------------------------------------------------------------------------------------------------------------------------------------------------------------------------------------------------------------------------------------------------------------------------------------------------------------------------------------------------------------------------------------------------------------------------------------|
| STRUCTURE                                                                                            |                                                                                                                                                                                                                                                                                                                                                                                                                                                                                                                                                                                                                                             |                                                                                                       |                                                                                                                                                                                                                                                                                                                                                                                                                                                                                                                                                                                       |
| CEILING HEIGHT<br>FLOOR<br>FLOORING                                                                  | 2.55m to 3.155 skillion ceiling<br>Timber subfloor on concrete stumps<br>19mm particleboard sheet flooring                                                                                                                                                                                                                                                                                                                                                                                                                                                                                                                                  | WALLS<br>ROOF AND CEILING                                                                             | Timber framed walls in accordance with AS1684<br>Timber trussed roof, 10mm plaster lining,<br>Colorbond roofing                                                                                                                                                                                                                                                                                                                                                                                                                                                                       |
| EXTERNAL                                                                                             |                                                                                                                                                                                                                                                                                                                                                                                                                                                                                                                                                                                                                                             |                                                                                                       |                                                                                                                                                                                                                                                                                                                                                                                                                                                                                                                                                                                       |
| CLADDING FASCIAS & GUTTERS DOWNPIPES ROOFING WINDOWS FLYSCREENS                                      | Painted compressed fibre-cement weatherboards Colorbond Painted Zincalume Colorbond Powdercoated aluminum with double glazing Powdercoated flyscreens to all windows                                                                                                                                                                                                                                                                                                                                                                                                                                                                        | ENTRY DOOR  BASEBOARDS PORCH                                                                          | Painted timber frame & solid core entry door with glazed panels. Satin chrome finish Entry Lever & Deadlock. Painted timber baseboards enclosing sub-floor Timber sub-floor with decking, handrail & steps to suit site conditions (3 steps minimum)                                                                                                                                                                                                                                                                                                                                  |
| INTERNAL                                                                                             |                                                                                                                                                                                                                                                                                                                                                                                                                                                                                                                                                                                                                                             |                                                                                                       |                                                                                                                                                                                                                                                                                                                                                                                                                                                                                                                                                                                       |
| WALL CLADDING CEILING TRIM ROBES/WIR  KITCHEN CUPBOARDS KITCHEN SINK OVEN & COOKTOP SPLASHBACK TILES | Plasterboard cladding (10mm) Water resistant plaster to wet areas 10mm plaster lining Painted 67mm architraves Fabricated built in wardrobe units with 1 x laminate shelf, chrome finish hanging rail and vinyl or mirror faced aluminum framed sliding doors and tracks to all bedrooms. High gloss laminate finish cupboards & bullnose edge benchtop. Pantry, overhead cupboards with slide-out range hood & cutlery draws included as standard Stainless steel 11/2 bowl inset sink with chrome finish flick mixer Stainless steel under bench electric oven & electric cooktop 1 x row of 200mm x 400mm grouted gloss white splashback | WASHING MACHINE PROVISION TOILET SHOWER SHOWER SCREEN SHOWER TAPS/ROSE FLOOR COVERINGS INTERNAL DOORS | Full height 200mm x 400mm gloss white tiles White pre-fabricated laminate vanity with moulded cera bowl, chrome flick-mixer and mirror Builders range chrome finish W/M taps in vanity with capped PVC drainer pipe White builders range dual flush ceramic toilet with moulded plastic lid & ceramic cistern Walk in tiled shower base with 300mm x 600mm white tiles 2.4m high to shower walls Fixed panel as standard Builders range chrome finish flick-mixer & shower rose Choice of standard builders range Painted 4 panel doors Satin chrome finish lever style door handles, |
| ELECTRICAL                                                                                           | tiles above bathroom vanity                                                                                                                                                                                                                                                                                                                                                                                                                                                                                                                                                                                                                 |                                                                                                       | finger pull style to sliding doors                                                                                                                                                                                                                                                                                                                                                                                                                                                                                                                                                    |
| SWITCHBOARD<br>LIGHT POINTS                                                                          | Internal switchboard with safety switches Minimum 1 x light point per room and to porch with                                                                                                                                                                                                                                                                                                                                                                                                                                                                                                                                                | NOTE:                                                                                                 | No phone connection supplied. A conduit containing draw string will be made available for the owner to                                                                                                                                                                                                                                                                                                                                                                                                                                                                                |
| POWER POINTS                                                                                         | LED downlights Minimum 2 x double Power Point per room and 2 x above Kitchen bench. Additional Power Points for washing machine, refrigerator, oven, cooktop and split system. 1 x phone and TV point to lounge room                                                                                                                                                                                                                                                                                                                                                                                                                        | EXHAUST FANS SMOKE DETECTORS                                                                          | arrange connection with the appropriate authority. Self sealing exhaust fan to bathroom through ceiling and rangehood Minimum 1 x smoke detector to lounge room                                                                                                                                                                                                                                                                                                                                                                                                                       |
| ENERGY EFFICIE                                                                                       | NCY                                                                                                                                                                                                                                                                                                                                                                                                                                                                                                                                                                                                                                         |                                                                                                       |                                                                                                                                                                                                                                                                                                                                                                                                                                                                                                                                                                                       |
| RATING                                                                                               | 7-star minimum energy rating efficiency as per<br>National Construction Code                                                                                                                                                                                                                                                                                                                                                                                                                                                                                                                                                                | SEALING                                                                                               | Front door to have edge seals and draft protector to bottom edge. All exhaust fans to be self-sealing                                                                                                                                                                                                                                                                                                                                                                                                                                                                                 |

Glass Sliding or Stacker Doors (Single Glazed Only)

SKILLION ROOF VERANDAHS, DECKS, CARPORTS, DRIVEWAYS **CUSTOM FLOOR PLAN & DESIGN SERVICES** WALL TILING STONE BENCHTOPS

SKYLIGHTS CUSTOM CABINETRY BRICK VENEER **CONCRETE SLABS, RENDER** 