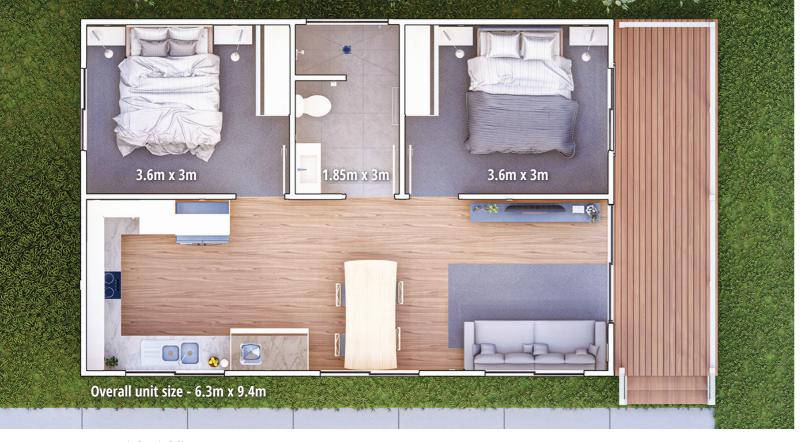

# STANDARD INCLUSIONS

| We can tailor a so                                                                                   | ollution that meets your needs, so ask us fo                                                                                                                                                                                                                                                                                                                                                                                                                                                                                                                                                                                                | r a price if you hav                                                                                  | e a particular upgrade in mind.                                                                                                                                                                                                                                                                                                                                                                                                                                                                                                                                                       |
|------------------------------------------------------------------------------------------------------|---------------------------------------------------------------------------------------------------------------------------------------------------------------------------------------------------------------------------------------------------------------------------------------------------------------------------------------------------------------------------------------------------------------------------------------------------------------------------------------------------------------------------------------------------------------------------------------------------------------------------------------------|-------------------------------------------------------------------------------------------------------|---------------------------------------------------------------------------------------------------------------------------------------------------------------------------------------------------------------------------------------------------------------------------------------------------------------------------------------------------------------------------------------------------------------------------------------------------------------------------------------------------------------------------------------------------------------------------------------|
| STRUCTURE                                                                                            |                                                                                                                                                                                                                                                                                                                                                                                                                                                                                                                                                                                                                                             |                                                                                                       |                                                                                                                                                                                                                                                                                                                                                                                                                                                                                                                                                                                       |
| CEILING HEIGHT<br>FLOOR<br>FLOORING                                                                  | 2.55m to 3.155 skillion ceiling<br>Timber subfloor on concrete stumps<br>19mm particleboard sheet flooring                                                                                                                                                                                                                                                                                                                                                                                                                                                                                                                                  | WALLS<br>ROOF AND CEILING                                                                             | Timber framed walls in accordance with AS1684<br>Timber trussed roof, 10mm plaster lining,<br>Colorbond roofing                                                                                                                                                                                                                                                                                                                                                                                                                                                                       |
| EXTERNAL                                                                                             |                                                                                                                                                                                                                                                                                                                                                                                                                                                                                                                                                                                                                                             |                                                                                                       |                                                                                                                                                                                                                                                                                                                                                                                                                                                                                                                                                                                       |
| CLADDING FASCIAS & GUTTERS DOWNPIPES ROOFING WINDOWS FLYSCREENS                                      | Painted compressed fibre-cement weatherboards Colorbond Painted Zincalume Colorbond Powdercoated aluminum with double glazing Powdercoated flyscreens to all windows                                                                                                                                                                                                                                                                                                                                                                                                                                                                        | ENTRY DOOR  BASEBOARDS PORCH                                                                          | Painted timber frame & solid core entry door with glazed panels. Satin chrome finish Entry Lever & Deadlock. Painted timber baseboards enclosing sub-floor Timber sub-floor with decking, handrail & steps to suit site conditions (3 steps minimum)                                                                                                                                                                                                                                                                                                                                  |
| INTERNAL                                                                                             |                                                                                                                                                                                                                                                                                                                                                                                                                                                                                                                                                                                                                                             |                                                                                                       |                                                                                                                                                                                                                                                                                                                                                                                                                                                                                                                                                                                       |
| WALL CLADDING CEILING TRIM ROBES/WIR  KITCHEN CUPBOARDS KITCHEN SINK OVEN & COOKTOP SPLASHBACK TILES | Plasterboard cladding (10mm) Water resistant plaster to wet areas 10mm plaster lining Painted 67mm architraves Fabricated built in wardrobe units with 1 x laminate shelf, chrome finish hanging rail and vinyl or mirror faced aluminum framed sliding doors and tracks to all bedrooms. High gloss laminate finish cupboards & bullnose edge benchtop. Pantry, overhead cupboards with slide-out range hood & cutlery draws included as standard Stainless steel 11/2 bowl inset sink with chrome finish flick mixer Stainless steel under bench electric oven & electric cooktop 1 x row of 200mm x 400mm grouted gloss white splashback | WASHING MACHINE PROVISION TOILET SHOWER SHOWER SCREEN SHOWER TAPS/ROSE FLOOR COVERINGS INTERNAL DOORS | Full height 200mm x 400mm gloss white tiles White pre-fabricated laminate vanity with moulded cera bowl, chrome flick-mixer and mirror Builders range chrome finish W/M taps in vanity with capped PVC drainer pipe White builders range dual flush ceramic toilet with moulded plastic lid & ceramic cistern Walk in tiled shower base with 300mm x 600mm white tiles 2.4m high to shower walls Fixed panel as standard Builders range chrome finish flick-mixer & shower rose Choice of standard builders range Painted 4 panel doors Satin chrome finish lever style door handles, |
| ELECTRICAL                                                                                           | tiles above bathroom vanity                                                                                                                                                                                                                                                                                                                                                                                                                                                                                                                                                                                                                 |                                                                                                       | finger pull style to sliding doors                                                                                                                                                                                                                                                                                                                                                                                                                                                                                                                                                    |
| SWITCHBOARD<br>LIGHT POINTS                                                                          | Internal switchboard with safety switches Minimum 1 x light point per room and to porch with                                                                                                                                                                                                                                                                                                                                                                                                                                                                                                                                                | NOTE:                                                                                                 | No phone connection supplied. A conduit containing draw string will be made available for the owner to                                                                                                                                                                                                                                                                                                                                                                                                                                                                                |
| POWER POINTS                                                                                         | LED downlights Minimum 2 x double Power Point per room and 2 x above Kitchen bench. Additional Power Points for washing machine, refrigerator, oven, cooktop and split system. 1 x phone and TV point to lounge room                                                                                                                                                                                                                                                                                                                                                                                                                        | EXHAUST FANS SMOKE DETECTORS                                                                          | arrange connection with the appropriate authority. Self sealing exhaust fan to bathroom through ceiling and rangehood Minimum 1 x smoke detector to lounge room                                                                                                                                                                                                                                                                                                                                                                                                                       |
| ENERGY EFFICIE                                                                                       | NCY                                                                                                                                                                                                                                                                                                                                                                                                                                                                                                                                                                                                                                         |                                                                                                       |                                                                                                                                                                                                                                                                                                                                                                                                                                                                                                                                                                                       |
| RATING                                                                                               | 7-star minimum energy rating efficiency as per<br>National Construction Code                                                                                                                                                                                                                                                                                                                                                                                                                                                                                                                                                                | SEALING                                                                                               | Front door to have edge seals and draft protector to bottom edge. All exhaust fans to be self-sealing                                                                                                                                                                                                                                                                                                                                                                                                                                                                                 |