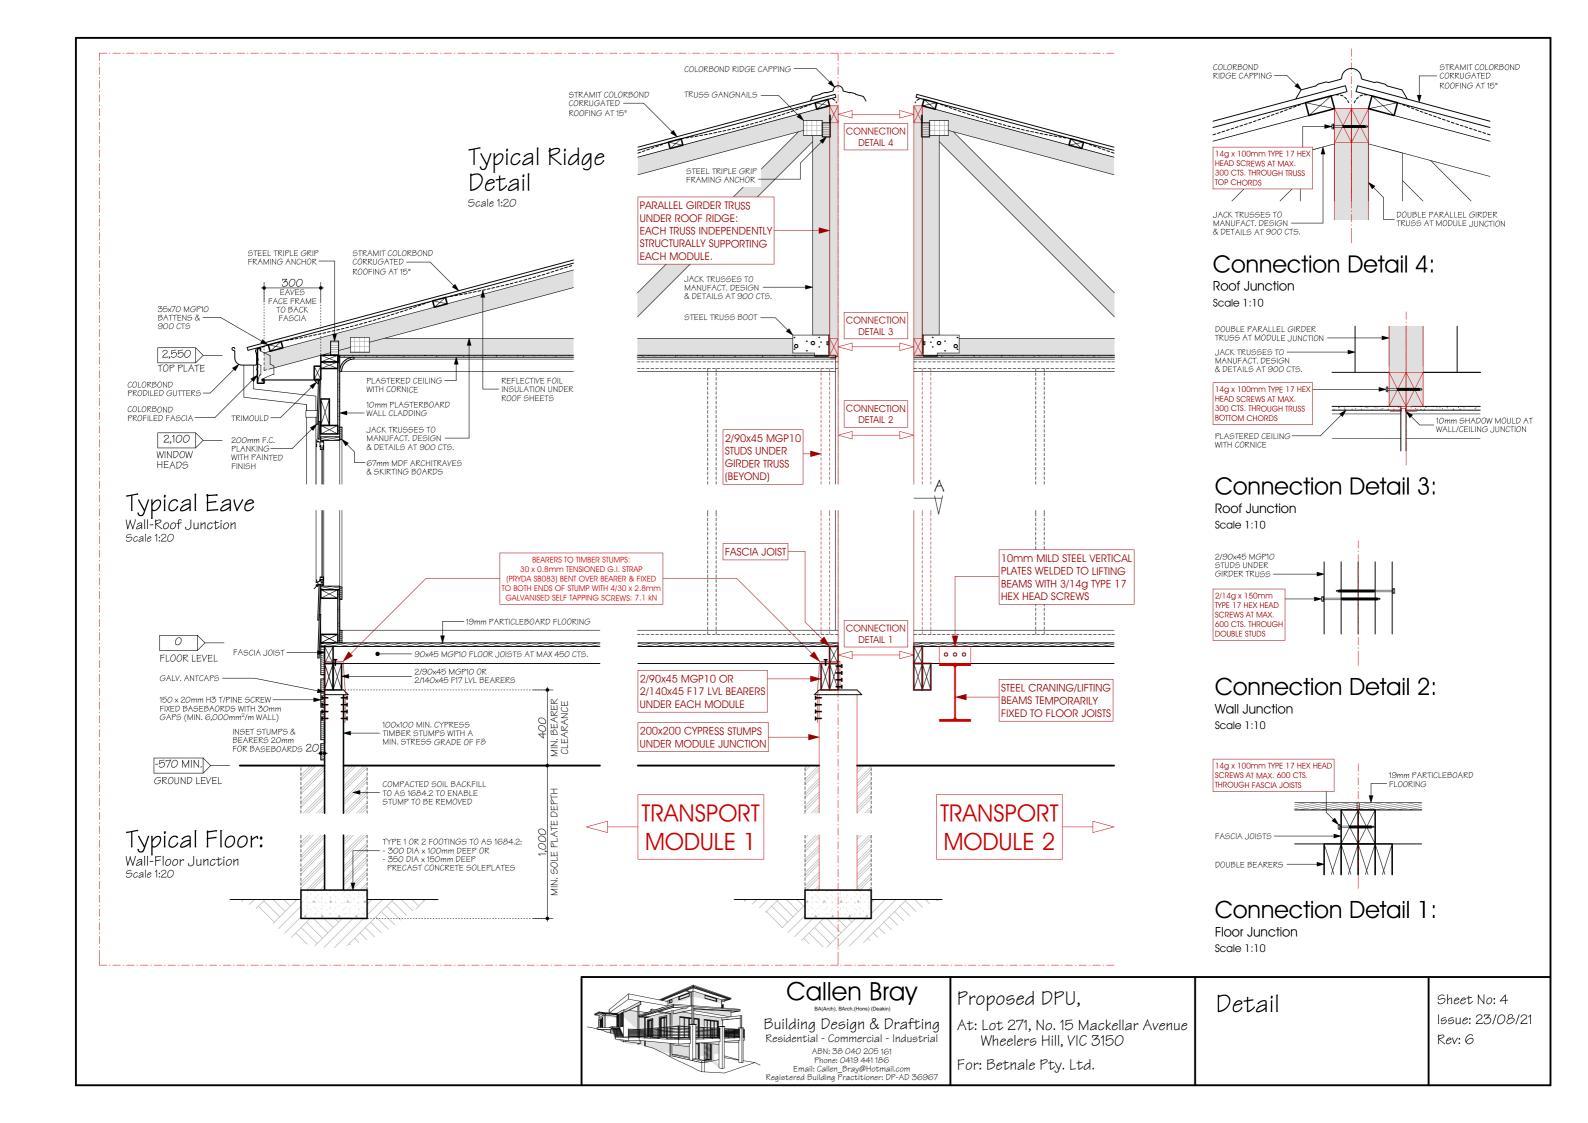

chen Scale 1:50

600 567 16 900 16 700 16 CARCASS OVEN 620 B/TOP



MACKELLAR AVENUE

17.07 m 270° 12.5' 0"

Site Plan
Scale 1:200

SITE COVERAGE DETAILS

EXISTING DWELLING: EXISTING CLASS 10:

PROPOSED DPU: PROPOSED DPU PORCH:

TOTAL PERMEABLE AREA:

OVERALL SITE AREA:

... DATE: ....

DATE: ..

SIGNED: .

SIGNED:



## Callen Bray

 $137 \, \text{m}^2$ 

120 m<sup>2</sup> (+87%) 5.0m<sup>2</sup>

327 m<sup>2</sup> (51%)

Building Design & Drafting
Residential - Commercial - Industrial
ABN: 38 040 205 161
Phone: 0419 441 186
Email: Callen\_Bray@Hotmail.com
Registered Building Practitioner: DP-AD 36967

Proposed DPU,

Lot 271

No. 15

650m<sup>2</sup>

At: Lot 271, No. 15 Mackellar Avenue Wheelers Hill, VIC 3150 For: Betnale Pty. Ltd. 8m x 15m 3 Bedroom Sheet No: 3 Issue: 23/08/21 Rev: 6