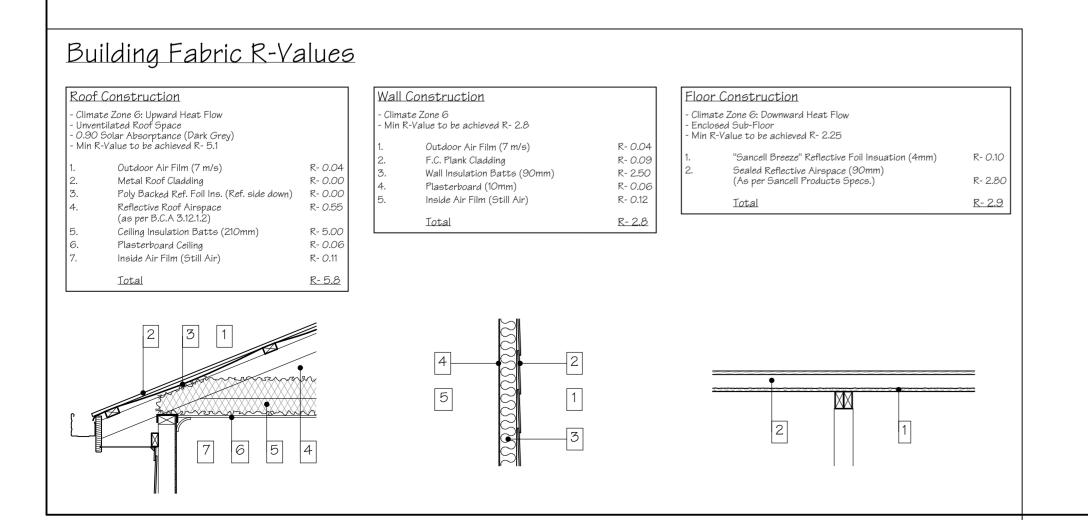

## Callen Bray

Building Design & Drafting
Residential - Commercial - Industrial
ABN: 38 040 205 161
Phone: 0419 441 186
Email: Callen\_Bray@Hotmail.com
Registered Building Practitioner: DP-AD 36967

Proposed DPU,

For: Betnale Pty. Ltd.

At: Lot 271, No. 15 Mackellar Avenue Wheelers Hill, VIC 3150 8m x 15m 3 Bedroom Sheet No: 2 Issue: 23/08/21 Rev: 6

16|| 900 16|| 1,100 16|| 600 16|| 450 | 950 16|| 615 16|| 460 | 600 |
| PANTRY | REF SPACE | PANTRY | DRAWS | | DW SPACE | CARCASS