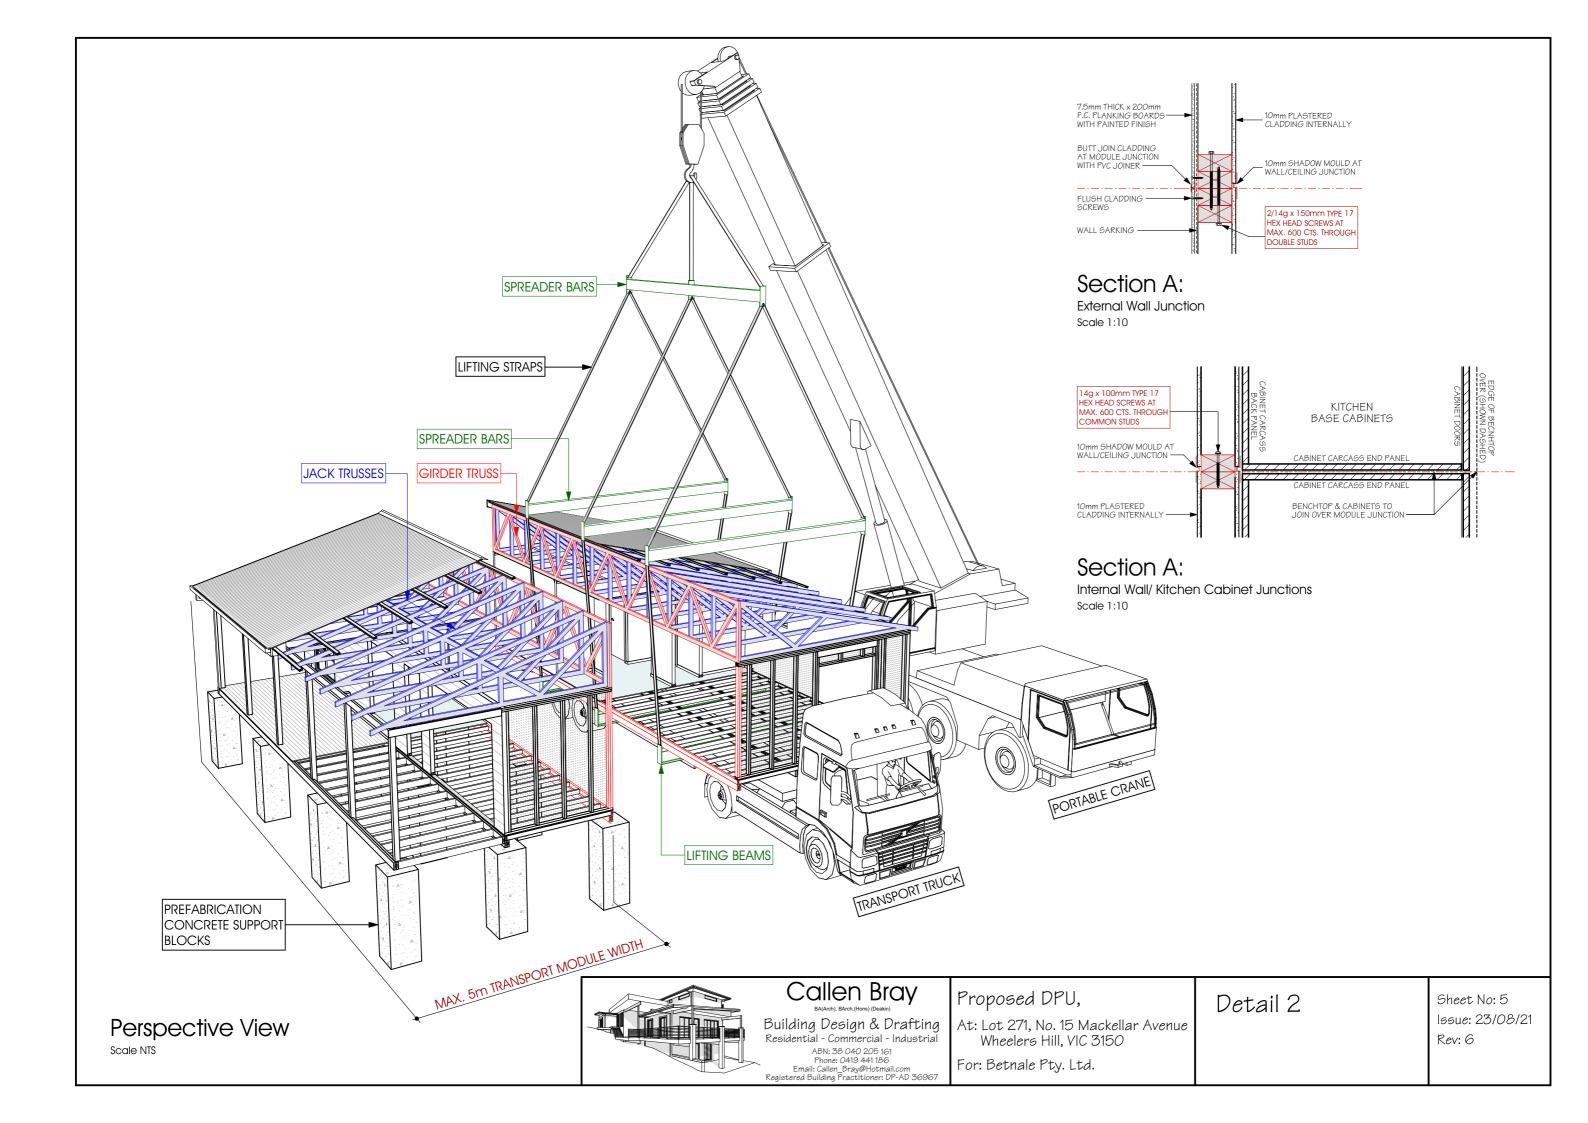

en Scale 1:50

600 567 16 900 16 700 16 CARCASS OVEN 620 B/TOP



MACKELLAR AVENUE

17.07 m 270° 12.5' 0"

Site Plan
Scale 1:200

SITE COVERAGE DETAILS

EXISTING DWELLING: EXISTING CLASS 10:

PROPOSED DPU: PROPOSED DPU PORCH:

TOTAL PERMEABLE AREA:

OVERALL SITE AREA:

... DATE: ....

DATE: ..

SIGNED: .

SIGNED:



## Callen Bray

 $137 \, \text{m}^2$ 

120 m<sup>2</sup> (+87%) 5.0m<sup>2</sup>

327 m<sup>2</sup> (51%)

Building Design & Drafting
Residential - Commercial - Industrial
ABN: 38 040 205 161
Phone: 0419 441 186
Email: Callen\_Bray@Hotmail.com
Registered Building Practitioner: DP-AD 36967

Proposed DPU,

Lot 271

No. 15

650m<sup>2</sup>

At: Lot 271, No. 15 Mackellar Avenue Wheelers Hill, VIC 3150 For: Betnale Pty. Ltd. 8m x 15m 3 Bedroom Sheet No: 3 Issue: 23/08/21 Rev: 6