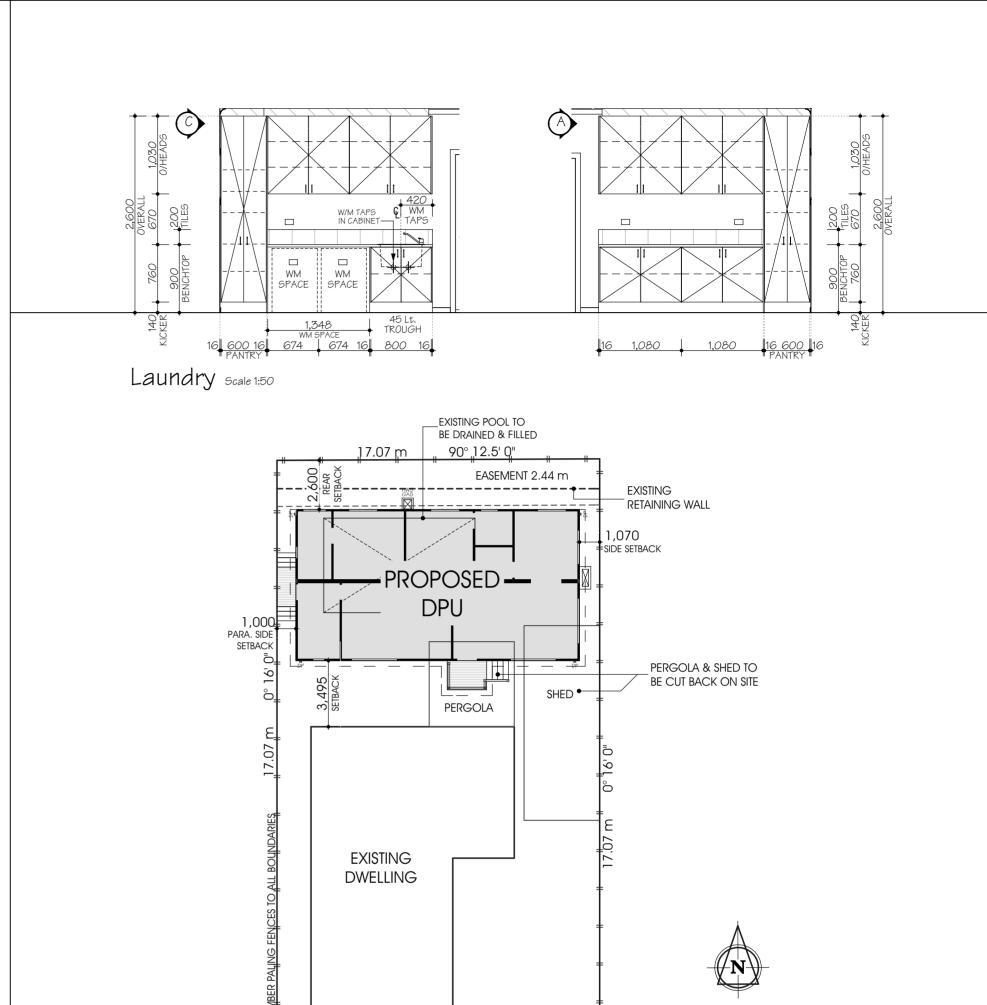

Internal Elevations-Kitchen Scale 1:50

600 567 16 900 16 700 16 CARCASS OVEN 620 B/TOP

MACKELLAR AVENUE

17.07 m 270° 12.5' 0"

Site Plan
Scale 1:200

SITE COVERAGE DETAILS

EXISTING DWELLING: EXISTING CLASS 10:

PROPOSED DPU: PROPOSED DPU PORCH:

TOTAL PERMEABLE AREA:

OVERALL SITE AREA:

... DATE: ....

DATE: ..

SIGNED: .

SIGNED:

## Callen Bray

 $137 \, \text{m}^2$ 

120 m<sup>2</sup> (+87%) 5.0m<sup>2</sup>

327 m<sup>2</sup> (51%)

Building Design & Drafting
Residential - Commercial - Industrial
ABN: 38 040 205 161
Phone: 0419 441 186
Email: Callen\_Bray@Hotmail.com
Registered Building Practitioner: DP-AD 36967

Proposed DPU,

Lot 271

No. 15

650m<sup>2</sup>

At: Lot 271, No. 15 Mackellar Avenue Wheelers Hill, VIC 3150 For: Betnale Pty. Ltd. 8m x 15m 3 Bedroom Sheet No: 3 Issue: 23/08/21 Rev: 6