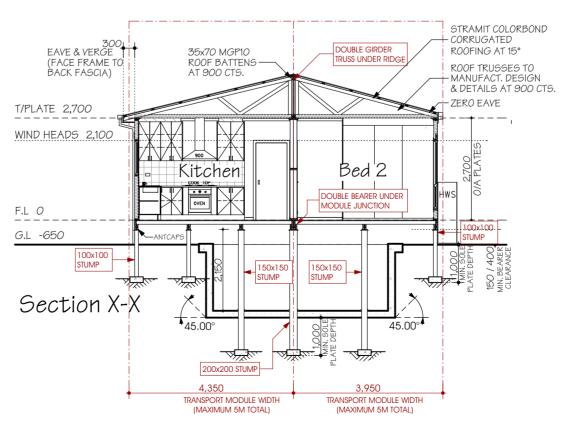

For: Betnale Pty. Ltd.

At: Lot 271, No. 15 Mackellar Avenue Wheelers Hill, VIC 3150 8m x 15m 3 Bedroom Sheet No: 2 Issue: 23/08/21 Rev: 6

16|| 900 16|| 1,100 16|| 600 16|| 450 | 950 16|| 615 16|| 460 | 600 |
| PANTRY | REF SPACE | PANTRY | DRAWS | | DW SPACE | CARCASS