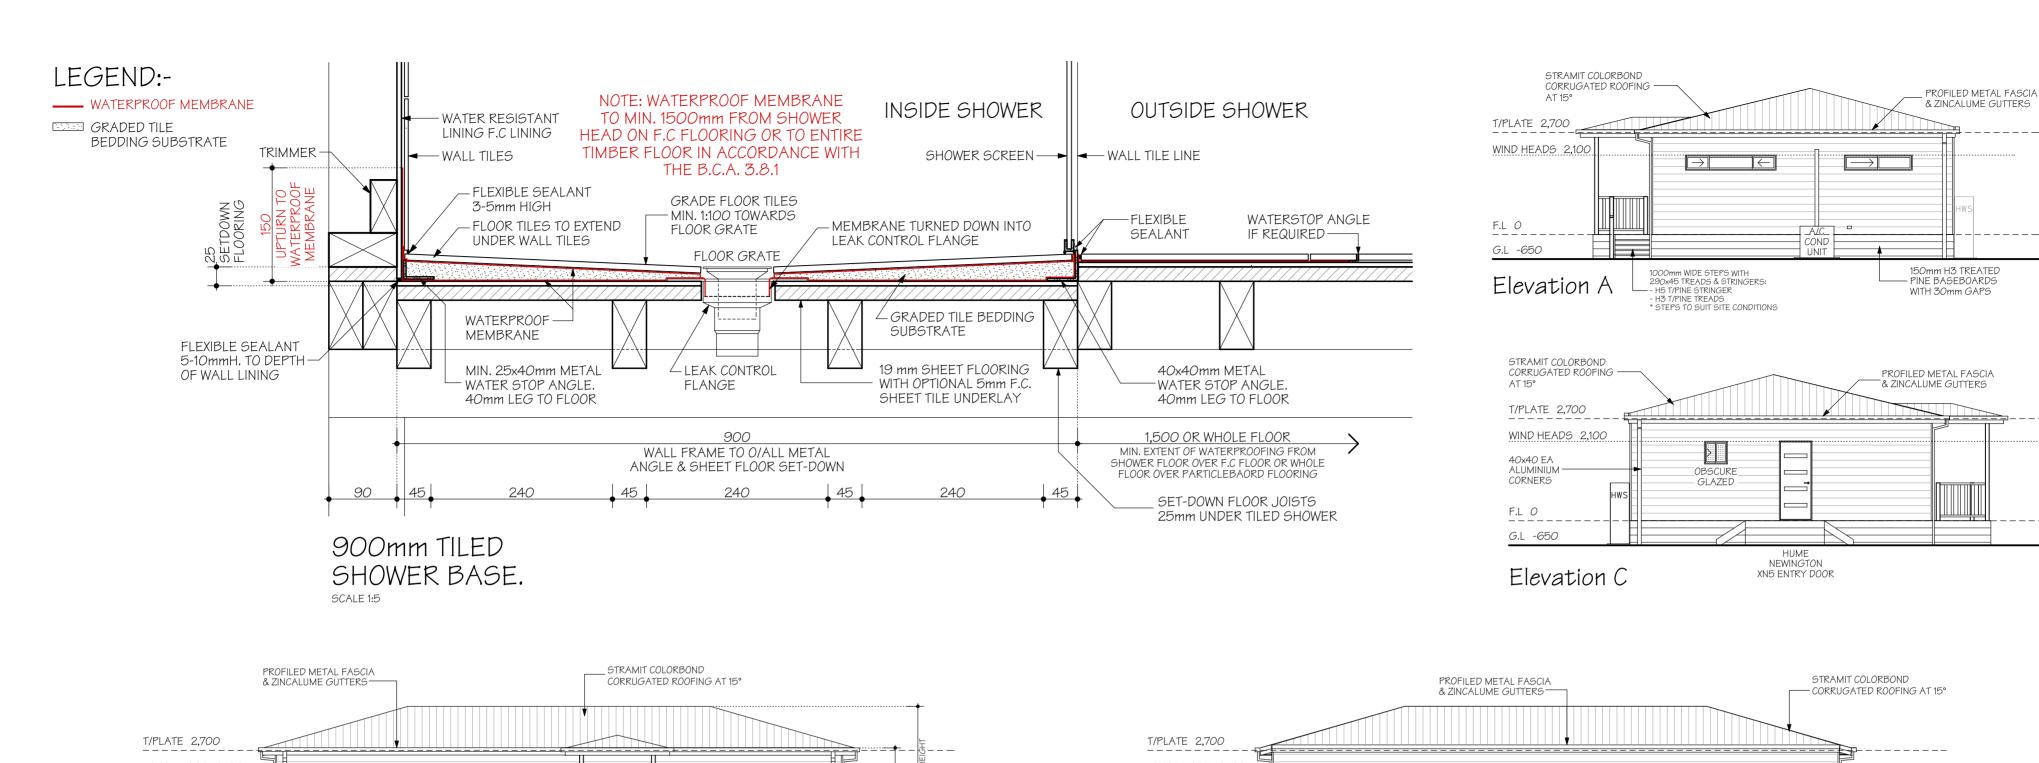

## Callen Bray

Building Design & Drafting
Residential - Commercial - Industrial
ABN: 38 040 205 161
Phone: 0419 441 186
Email: Callen\_Bray@Hotmail.com
Registered Building Practitioner: DP-AD 36967

Proposed DPU,

For: Betnale Pty. Ltd.

At: Lot 271, No. 15 Mackellar Avenue Wheelers Hill, VIC 3150 8m x 15m 3 Bedroom Sheet No: 2 Issue: 23/08/21 Rev: 6

16|| 900 16|| 1,100 16|| 600 16|| 450 | 950 16|| 615 16|| 460 | 600 |
| PANTRY | REF SPACE | PANTRY | DRAWS | | DW SPACE | CARCASS