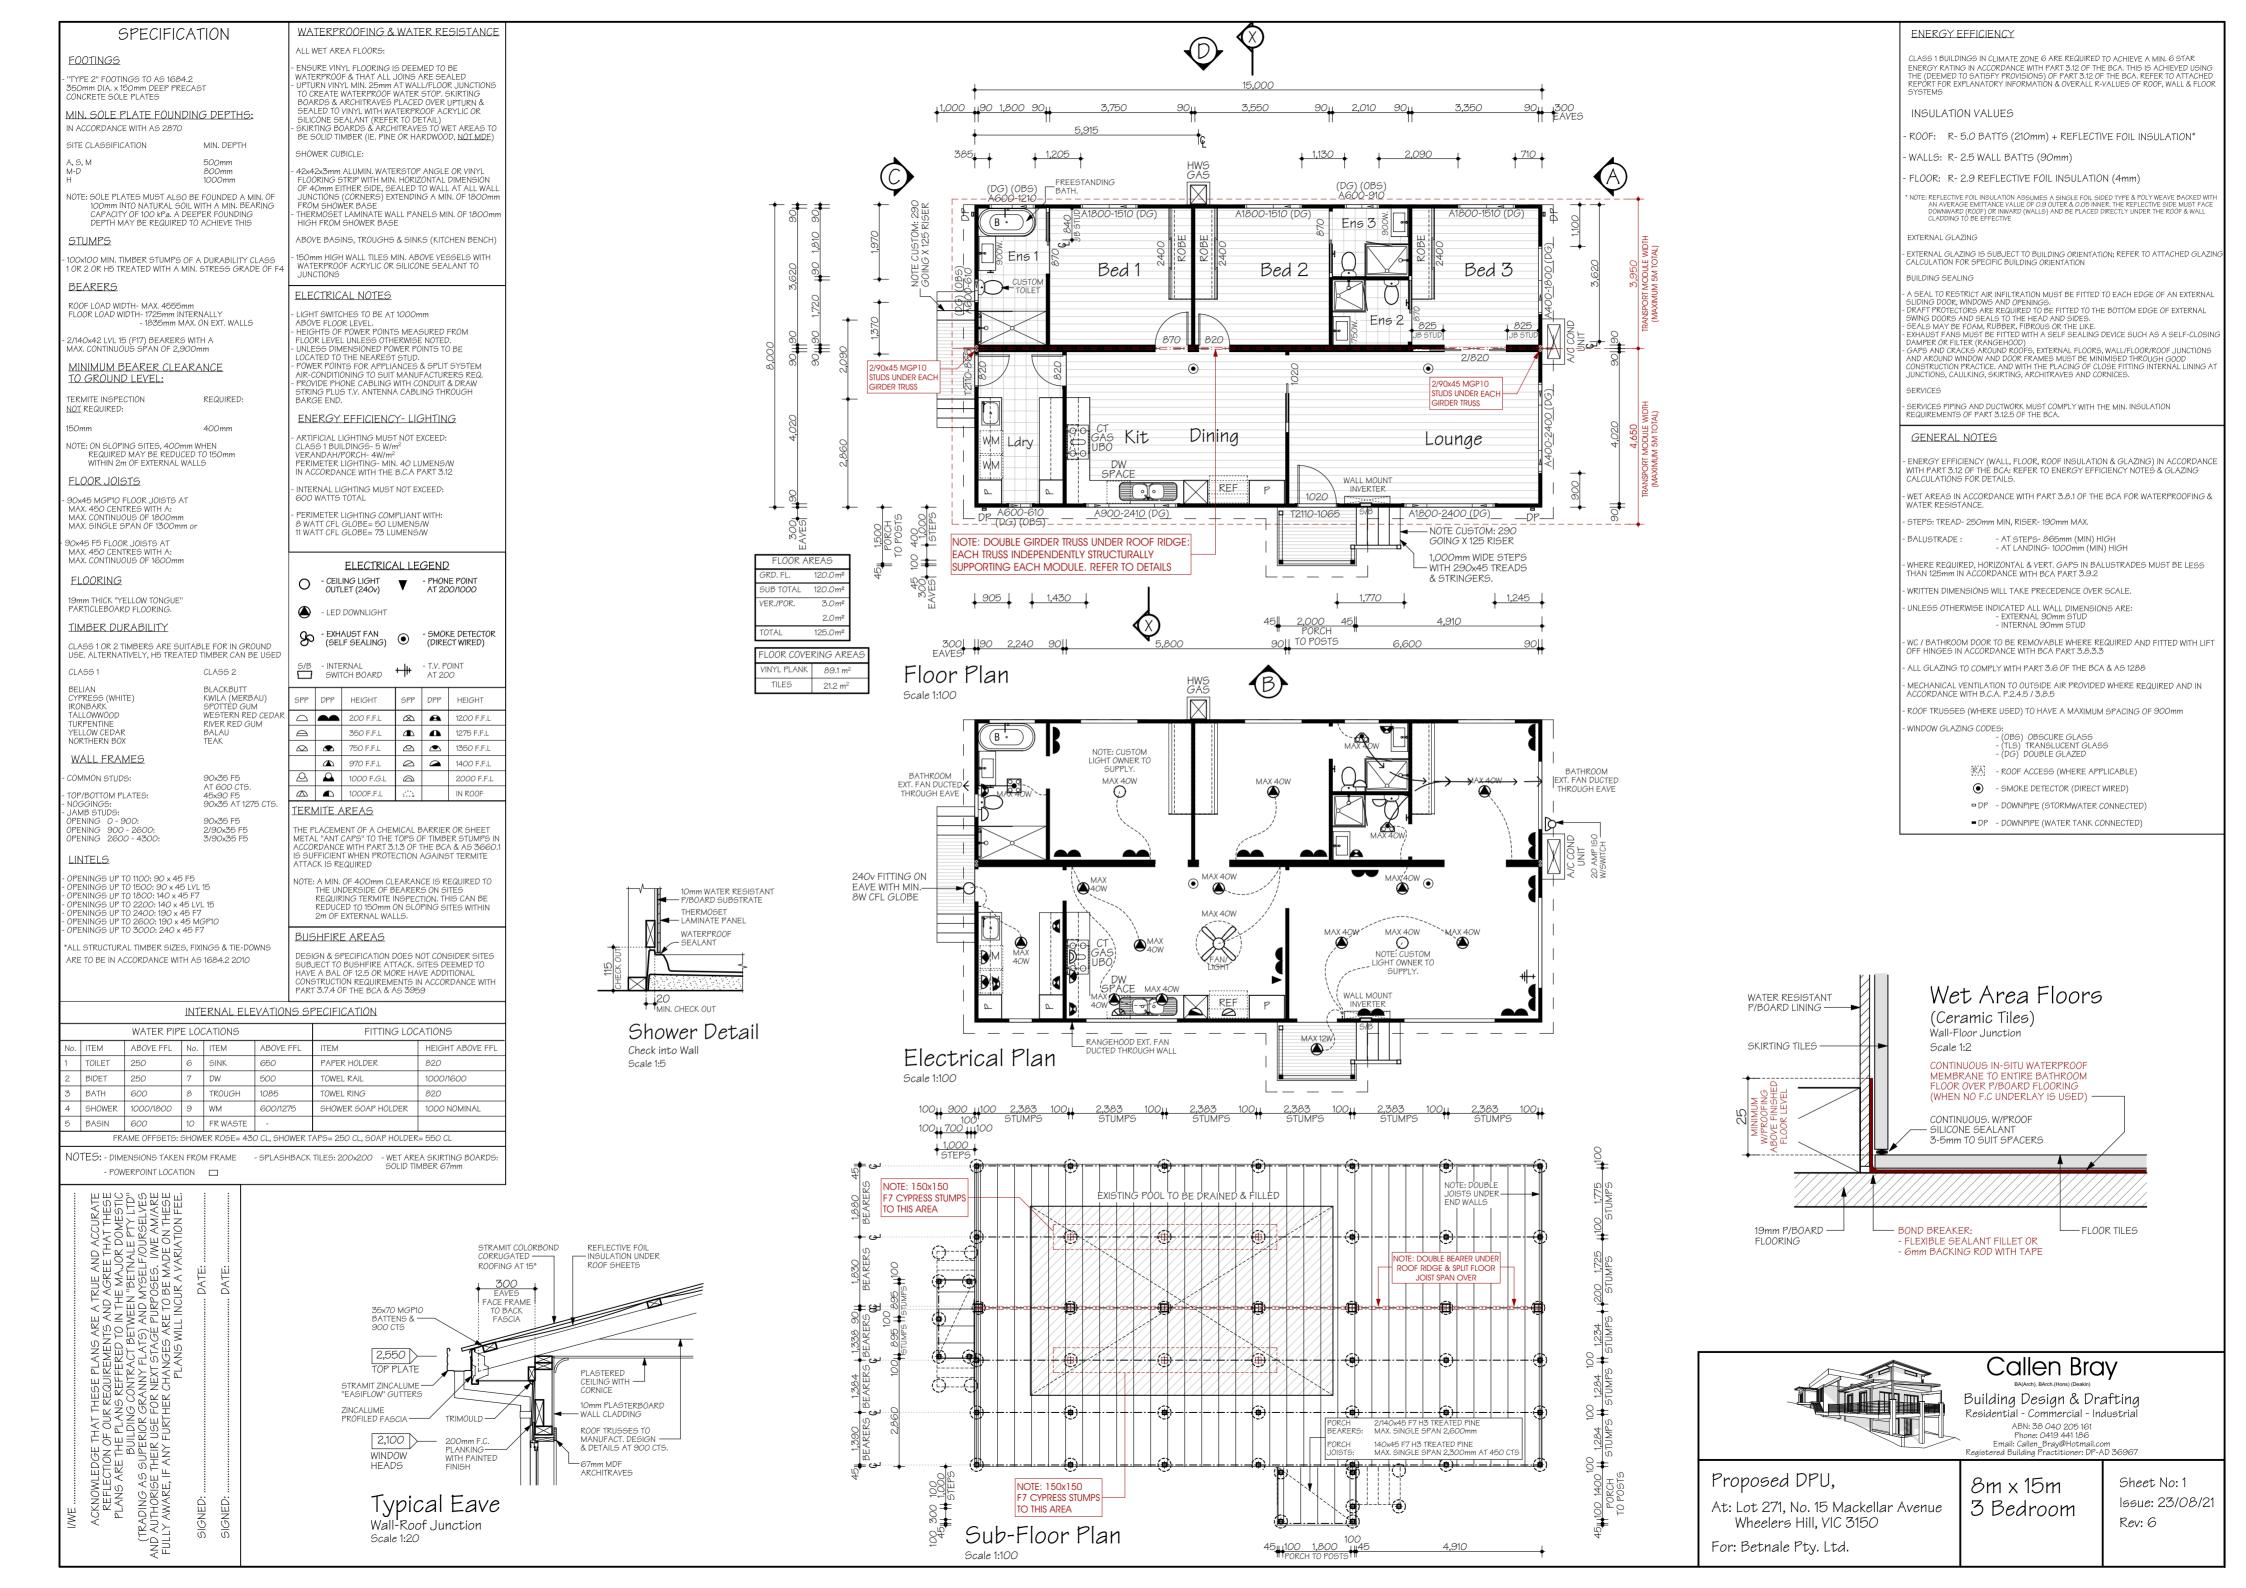

## Callen Bray

Building Design & Drafting
Residential - Commercial - Industrial
ABN: 38 040 205 161
Phone: 0419 441 186
Email: Callen\_Bray@Hotmail.com
Registered Building Practitioner: DP-AD 36967

Proposed DPU,

For: Betnale Pty. Ltd.

At: Lot 271, No. 15 Mackellar Avenue Wheelers Hill, VIC 3150 8m x 15m 3 Bedroom Sheet No: 2 Issue: 23/08/21 Rev: 6

16|| 900 16|| 1,100 16|| 600 16|| 450 | 950 16|| 615 16|| 460 | 600 |
| PANTRY | REF SPACE | PANTRY | DRAWS | | DW SPACE | CARCASS