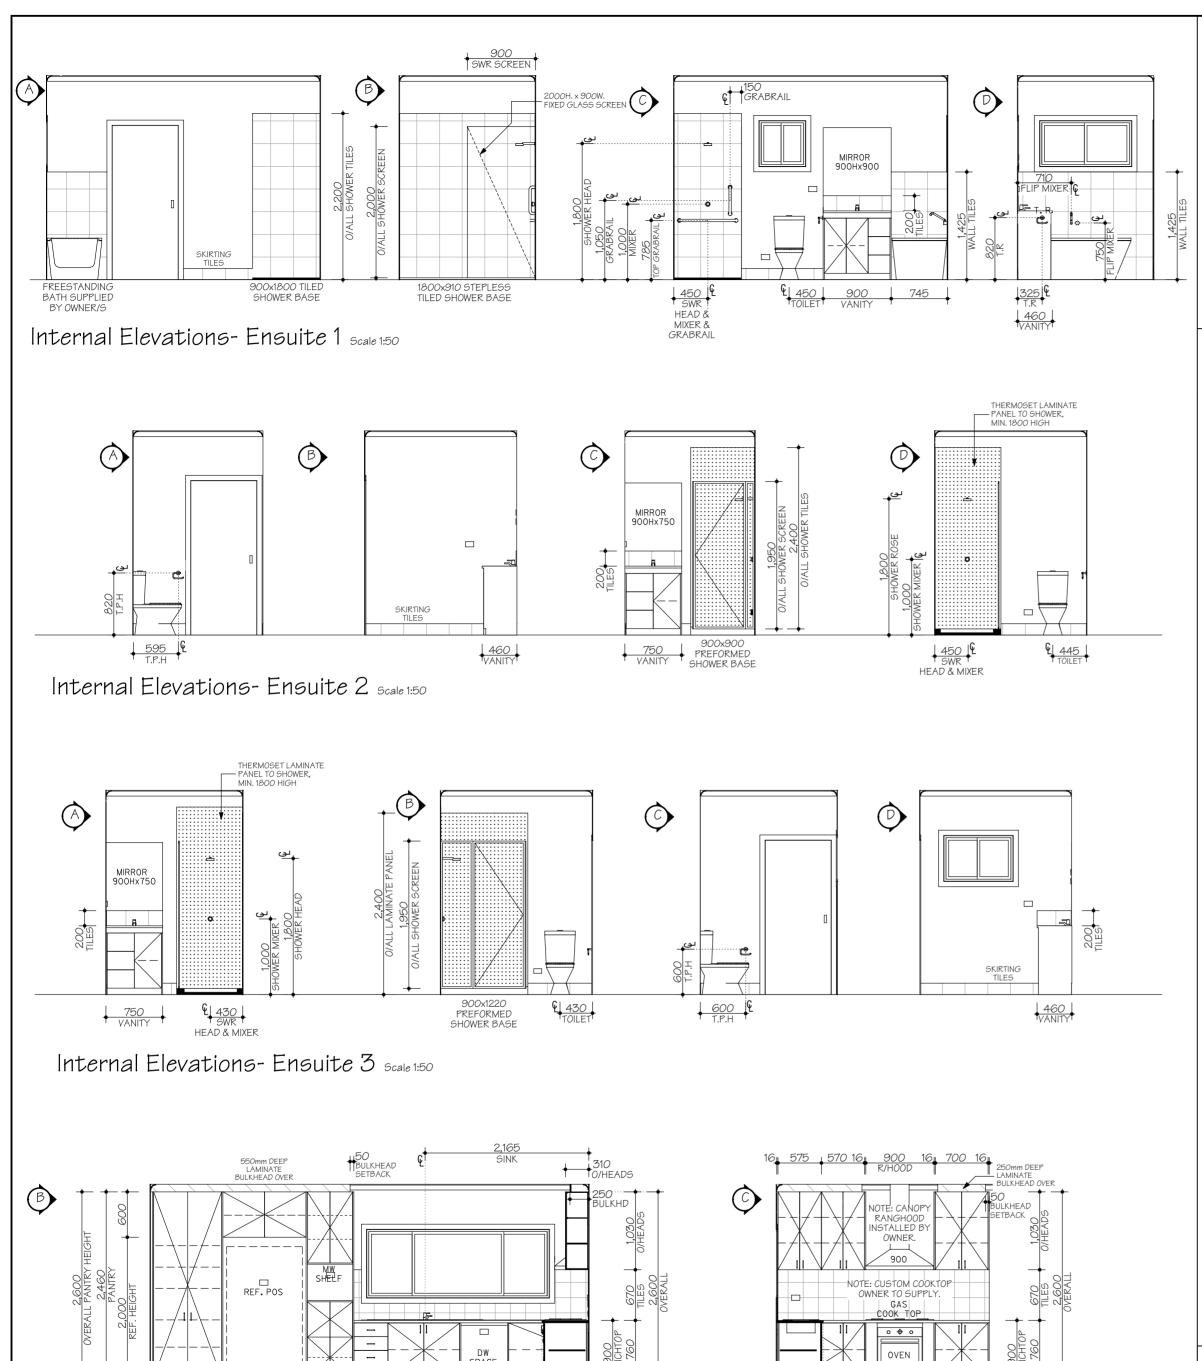

Internal Elevations-Kitchen Scale 1:50

600 567 16 900 16 700 16 CARCASS OVEN 620 B/TOP

MACKELLAR AVENUE

17.07 m 270° 12.5' 0"

Site Plan
Scale 1:200

SITE COVERAGE DETAILS

EXISTING DWELLING: EXISTING CLASS 10: