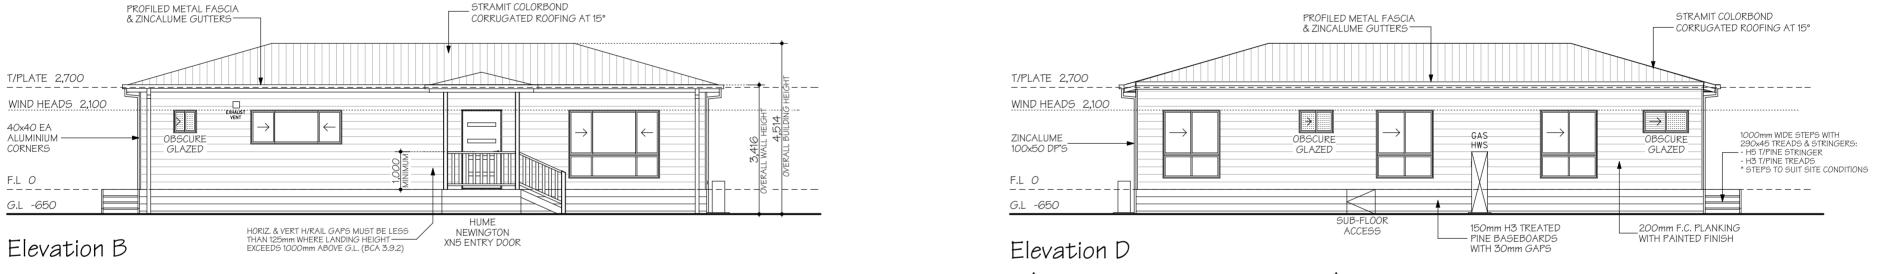

## Callen Bray

Building Design & Drafting
Residential - Commercial - Industrial
ABN: 38 040 205 161
Phone: 0419 441 186
Email: Callen\_Bray@Hotmail.com
Registered Building Practitioner: DP-AD 36967

Proposed DPU,

For: Betnale Pty. Ltd.

At: Lot 271, No. 15 Mackellar Avenue Wheelers Hill, VIC 3150 8m x 15m 3 Bedroom Sheet No: 2 Issue: 23/08/21 Rev: 6

16|| 900 16|| 1,100 16|| 600 16|| 450 | 950 16|| 615 16|| 460 | 600 |
| PANTRY | REF SPACE | PANTRY | DRAWS | | DW SPACE | CARCASS